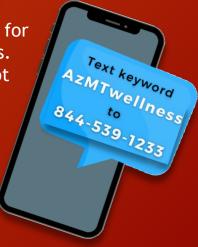

#### Text Message Notifications

Text messages are sent out as reminders for upcoming on-site screenings and services. Text AzMTwellness to 844-539-1233 to opt in!