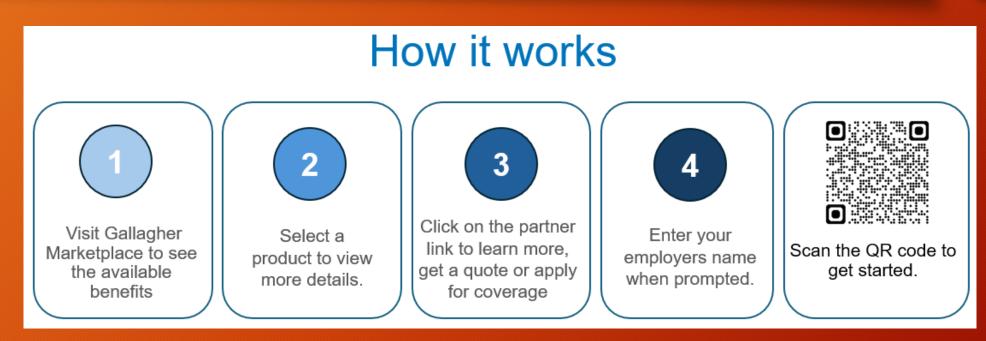

#### NEW BENEFIT - GALLAGHER MARKETPLACE

- Access to Gallagher Marketplace
- Additional Discounted Benefits
  - Home and Auto Insurance
  - Boat, RV or Renters Insurance
  - Pet Insurance
  - And more...
- Enroll Anytime
- Simple Enrollment Process with Payment Options
- Easily Compare Rates from Multiple Carriers

#### NEW BENEFIT - GALLAGHER MARKETPLACE

All programs are portable so you can keep the coverage no

matter where life takes you

Visit <u>Gallagher Marketplace</u> to get started.

When prompted to enter your employer's name, please use AzMT.