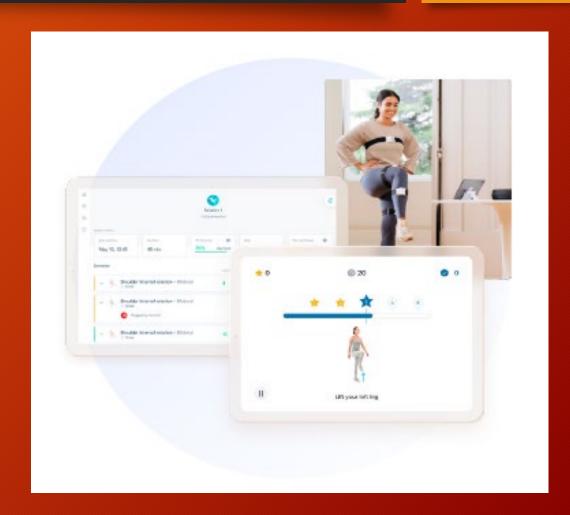

### Digital Physical Therapy

#### Sword Health

#### **Digital Physical Therapy**

Movement is medicine. Sword uses sensor technology to deliver a physical therapy program that can be done anywhere, anytime. All the movement data is then shared with your paired physical therapist, who adapts the program based on actual performance.