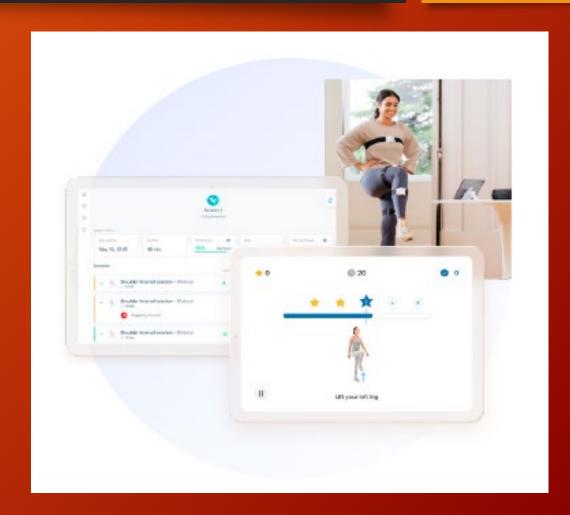

## Digital Physical Therapy

#### Sword Health

#### **Digital Physical Therapy**

Movement is medicine. Sword uses sensor technology to deliver a physical therapy program that can be done anywhere, anytime. All the movement data is then shared with your paired physical therapist, who adapts the program based on actual performance.