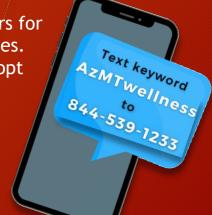

#### **Text Message Notifications**

Text messages are sent out as reminders for upcoming on-site screenings and services. Text AzMTwellness to 844-539-1233 to opt in!