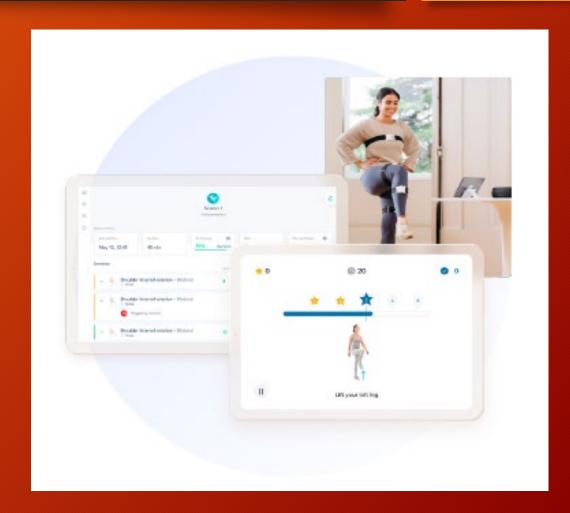

## Digital Physical Therapy

#### Sword Health

#### **Digital Physical Therapy**

Movement is medicine. Sword uses sensor technology to deliver a physical therapy program that can be done anywhere, anytime. All the movement data is then shared with your paired physical therapist, who adapts the program based on actual performance.