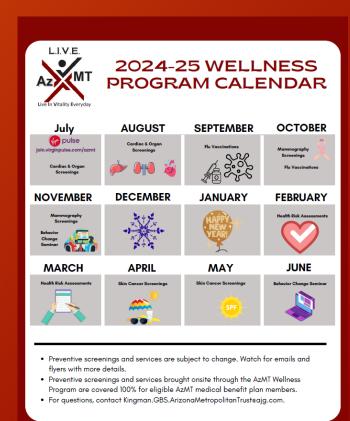

#### Early Detection Through Preventive Screenings

- Preventive and early detection screenings are brought onsite to provide members a convenient and timely way to protect their health. Preventive screenings and services brought onsite through the AzMT Wellness Program are covered at 100% for eligible AzMT medical plan members. On-site events include, but not limited to, the following:
- Health Risk Assessment
- Skin Cancer Screenings
- Cardiac and Organ Screenings
- Mammograms
- Flu vaccinations
- \* Preventive screenings and services are subject to change. Watch for emails and flyers with more details.